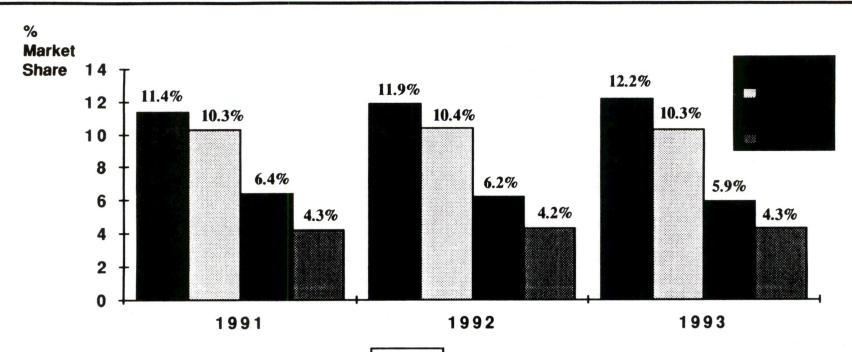

| <u>1991</u> | <u>1992</u>     | <u>1993F</u>    | <u>1994F</u>    | <u>1995F</u> | <u>1996F</u> | <u>1997F</u> |  |
| Systems Revenue<br>Unix        | 19%         | 23%             | 26%             | 31%             | 35%          | 39%          | 43%          |  |
| Proprietary                    | 81%         | 77%             | 74%             | 69%             | 65%          | 61%          | 57%          |  |
|                                |             |                 |                 |                 |              |              |              |  |

**Digital Canada Marketshare (1993F)** 

Unix:

4.3%

Workstation/W/S Server:

16.0% (Approximately 9% VMS based)

Source: IDC Canada- CY - Preliminary 1993 data.

# **UNIX MULTIUSER SYSTEMS (C\$0.3B)**





#### **Strengths**

- Product Focused Sales Force
- Leads with UNIX
- Commercial UNIX market momentum
- Strong Partners/Partner Programs

#### Weaknesses

- · Stated transition to 64 bits
- Service & Systems Integration is lacking
- No longer Price/Performance leader
- Client/Server strategy



# WORKSTATION/WORKSTATION SERVERS (C\$0.3B)



# SUN

#### **Strengths**

- Marketshare leader/momentum
- **Product Focused Sales Force**
- Lean organization (Sales Agents)

#### Weaknesses

- **Lack Price/Performance**
- Sparc architecture is falling behind-transition ahead
- SUN/OS to Solaris migration issues
- Service/Systems Integration



# **Installed Base Breakout**

| Product<br>Installed | <u>Installed #</u> | <u>ASV</u> | Target<br># Units | Total<br><u>Revenue</u> |
|-----------------