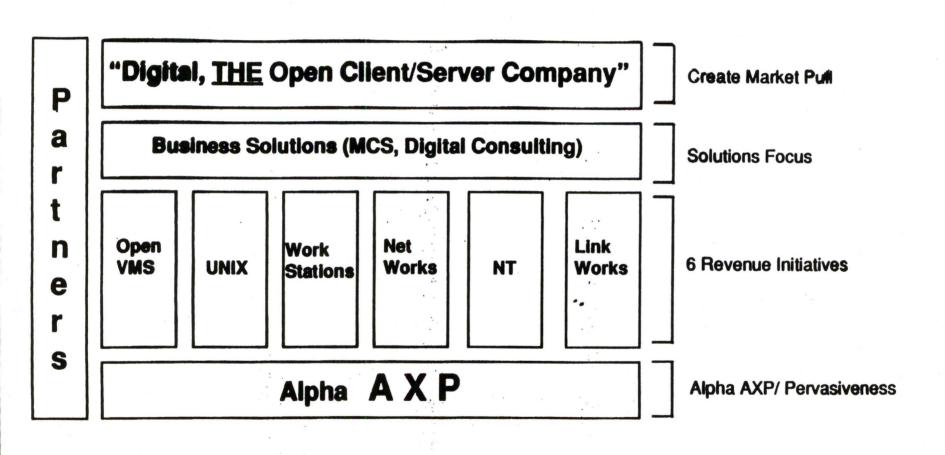

s



### PROPOSALS RESULTS PATH



### FY94 ASSESSMENT

**FY94** 

2nd Half

S\$ NOR

\$202.4M

\$123.7M

## ajor Programs:

- Installed Base Upgrades
  - VAX to VAX
  - VAX to Alpha AXP
- Open Client/Server Proposals
  - ♦ February 8th Announcements

# MAJOR CUSTOMER OPPORTUNITIES

| Customer                 | <u>Value</u> |
|--------------------------|--------------|
| Canadair                 | 2000         |
| Stentor                  | 2000         |
| Ministry Transport (Ont) | 1500         |
| Ontario Hydro            | 1500         |
| CBC                      | 1500         |
| Canadian Surety          | 1000         |
| CAATS                    | 1000         |
| TCPL                     | 1000         |
| Total                    | 11.5M        |

## CANADIAN MARKETING MANDATE



Canada

digital

## FY94 TARGET

EYPA

**US\$ NOR** 

**Target** 

\$220.OM

**Assessment** 

202.4M

delta

\$17.6M

### **Focused Programs:**

| • | New World Now<br>(Feb 8th Annou | Tour - Unix off-base focus ncement) | . **               | \$7.0 M    |
|---|---------------------------------|-------------------------------------|--------------------|------------|
| • | PC's - NMSO ar                  | nd Private Sector focus             | ••                 | 4.2        |
| • | Workstations                    | - NMSO<br>- "Risc Free"             | • 31<br>• 1<br>• 1 | 4.9        |
|   |                                 | - Must Win                          |                    |            |
| • | Oracle V.7/Alph                 | a AXP - Customer Events             | *