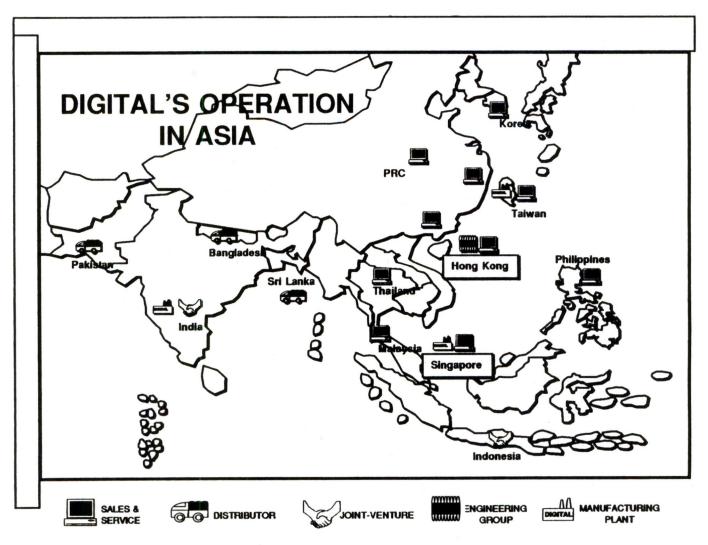

|
|-----------|----------------------------------|
| 1         | Asia                             |
| 2         | Benelux/Switzerland              |
| 3         | Canada                           |
| 4         | France                           |
| 5         | Germany                          |
| 6         | Italy - NO REPORT                |
| 7         | Japan                            |
| 8         | Latin America/Caribbean          |
| 9         | Nordic - NO REPORT               |
| 10        | Rest of Europe - NOT PRESENTED   |
| 11        | South Pacific                    |
| <i>12</i> | United Kingdom/Ireland           |
| <i>13</i> | United States                    |
| 14        | Europe - ADDITIONAL PRESENTATION |
| <i>15</i> | Personal Computers - ADDITIONAL  |





#### **Q2 CERTS PERFORMANCE**

|                 | WK 11<br>FCST | Q2<br>ACT | %<br>BOD | YR/YR<br>GROWTH % |
|-----------------|---------------|-----------|----------|-------------------|
| CERTS           |               |           |          |                   |
| PRODUCT         | 77            | 81        | 86%      | 2%                |
| DCS             | 15            | 21        | 146%     | 102%              |
| MCS             | 28            | 31        | 123%     | 25%               |
| TOTAL TERRITORY | 120           | 134       | 99%      | 16%               |

#### **Q2 Preliminary Results**

|         | WK11<br>FCST | Q2<br><u>PRELIM</u> | NOV 6<br>TARGET | %<br>TARGET | %<br><u>BUDGET</u> |
|---------|--------------|---------------------|-----------------|------------