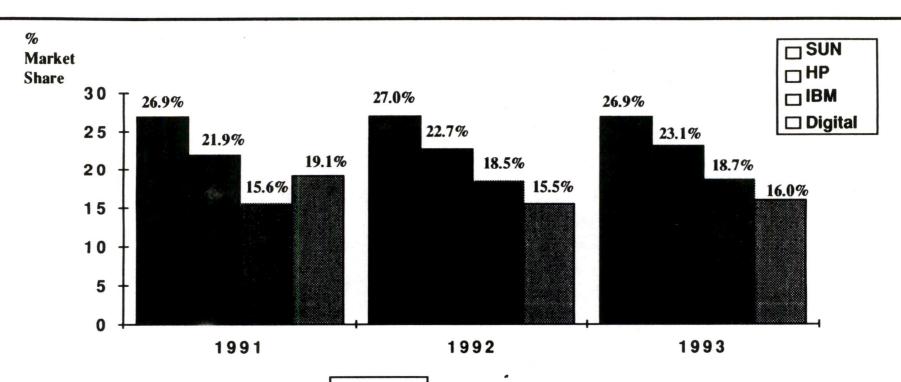

| 74%             | 69%             | 65%          | 61%          | 57%          |  |
|                                |             |                 |                 |                 |              |              |              |  |

**Digital Canada Marketshare (1993F)** 

Unix:

4.3%

Workstation/W/S Server:

16.0% (Approximately 9% VMS based)

Source: IDC Canada- CY - Preliminary 1993 data.

# **UNIX MULTIUSER SYSTEMS (C\$0.3B)**





#### **Strengths**

- Product Focused Sales Force
- Leads with UNIX
- Commercial UNIX market momentum
- Strong Partners/Partner Programs

#### Weaknesses

- · Stated transition to 64 bits
- Service & Systems Integration is lacking
- No longer Price/Performance leader
- Client/Server strategy



# WORKSTATION/WORKSTATION SERVERS (C\$0.3B)



# SUN

#### **Strengths**

- Marketshare leader/momentum
- **Product Focused Sales Force**
- Lean organization (Sales Agents)

#### Weaknesses

- **Lack Price/Performance**
- Sparc architecture is falling behind-transition ahead
- SUN/OS to Solaris migration issues
- Service/Systems Integration



# **Installed Base Breakout**

| Product<br>Installed | <u>Installed #</u> | <u>ASV</u> | Target<br># Units | Total<br><u>Revenue</u> |
|----------------------|--------------------|------------|-------------------|-------------------------|
| VAX 4000             | 1306               | 30         | 225               | 6.8 <b>M</b>            |
| VAX 8000             | 406                | 200        | 20                | 4.0M                    |
| VAX 6000             | 586                | 15