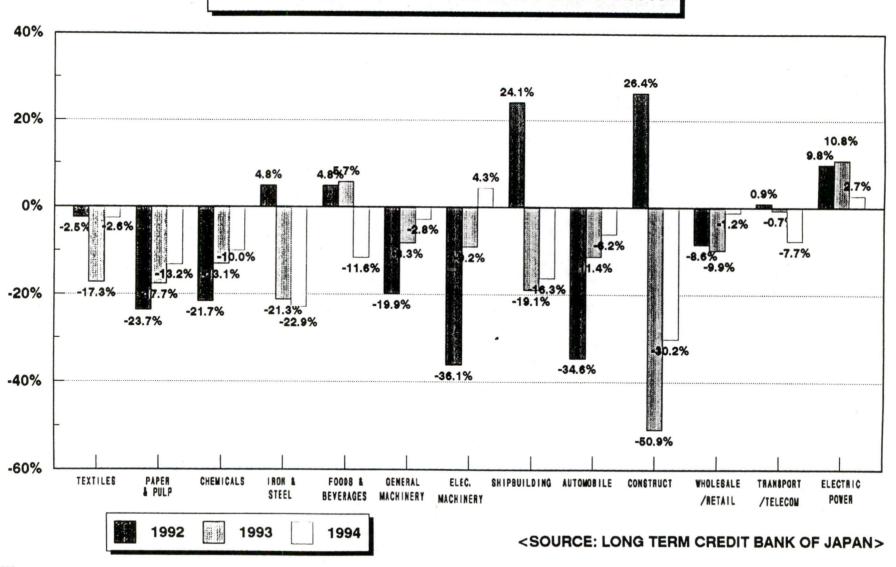

| 150      | Mar  | Network Product                                     |
|                    | Partners        | 50       |      |                                                     |
| Managers Meeting   | Sales Manager   | 100      | Apr  | Making Plan<br>(Work Session)                       |
| Skill              |                 | 500      |      | Selling skill Management skill Administration skill |

Need Focus Training for Sales Managers.

#### **General Issues for Discussion**

- Upgrade Organization Quality
- Alpha Alliance
  - More Corporate Guidance + Quick Action
- Delivery Performance
- Advertizing
  - Alpha
  - Distributors
  - Corporate Profile/Image
- Applications/Products on Alpha
  - Digital
  - 3rd Parties







# **FACILITIES INVESTMENT BY INDUSTRY**





Jan. 5,1994

# **DIGITAL JAPAN ORGANIZATION**