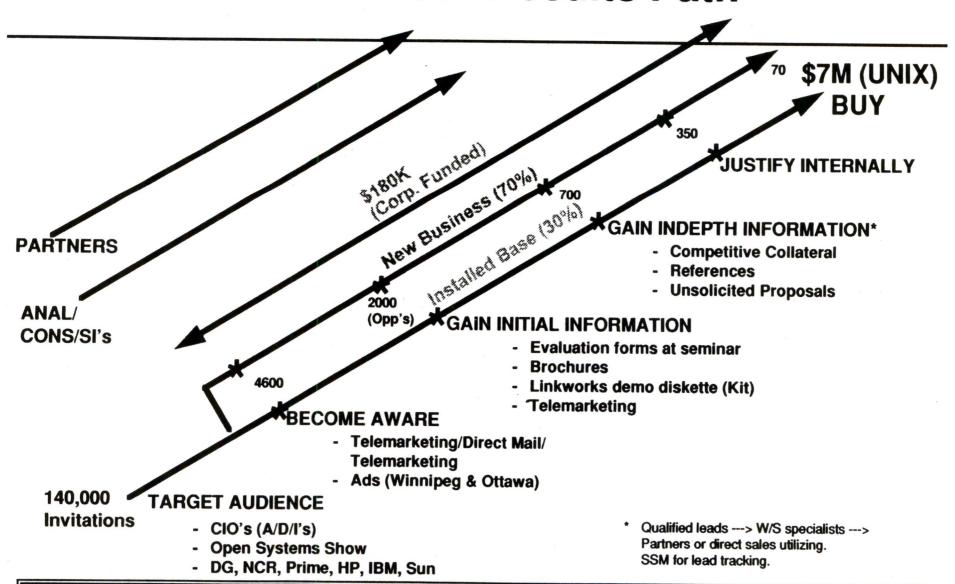

-----------------------|
| VAX 4000             | 1306               | 30         | 225               | 6.8 <b>M</b>            |
| VAX 8000             | 406                | 200        | 20                | 4.0M                    |
| VAX 6000             | 586                | 150        | 30                | 4.5M                    |
| <b>VAX 11/7XX</b>    | 386                | 75         | 10                | .7M                     |
| VAX 3000<br>Q Bus    | 2154               | 75         | <b>50</b>         | 3.8M                    |
| m VAX 3100           | 2140               | 30         | 100               | <u>3.0M</u>             |
|                      |                    |            |                   | 22.8M                   |

# **New World Now Tour Results Path**



# PC FOCUS - MAJOR OPPORTUNITIES

| <u>NMSO</u> - Total 6000 units |      |
|--------------------------------|------|
| External Affairs               | 1000 |
| Finance                        | 400  |
| Revenue                        | 400  |
| Justice                        | 400  |
| RCMP                           | 300  |
| Environment                    | 300  |
| DND                            | 300  |
| Transport                      | 250  |
| Corrections                    | 200  |
|                                |      |
| Private Sector:                |      |
| York University                | 400  |
| Richardson Greenshields        | 400  |
| Cdn Surety                     | 250  |
| London Life                    | 200  |
|                                |      |

# DIGIT