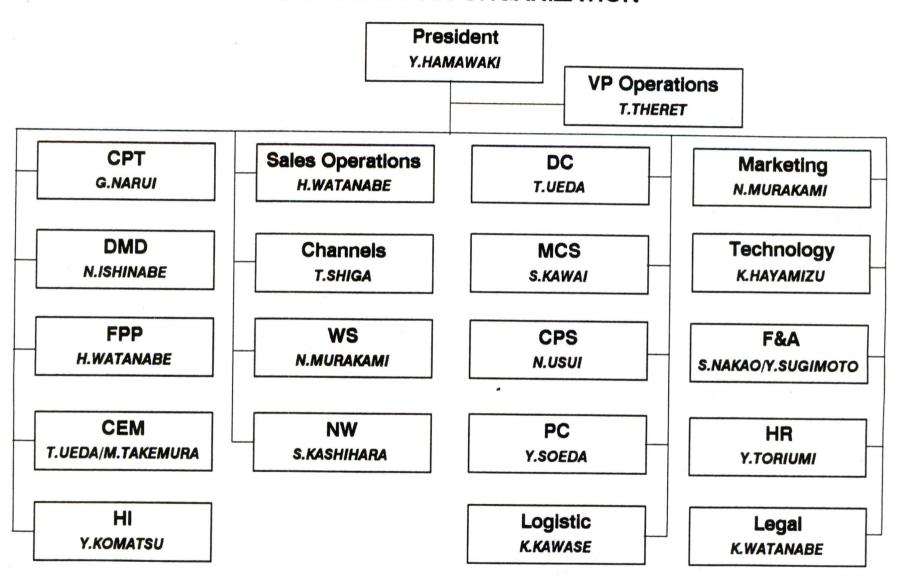

|
|                    | Partners        | 50       |      |                                                     |
| Managers Meeting   | Sales Manager   | 100      | Apr  | Making Plan<br>(Work Session)                       |
| Skill              |                 | 500      |      | Selling skill Management skill Administration skill |

Need Focus Training for Sales Managers.

#### **General Issues for Discussion**

- Upgrade Organization Quality
- Alpha Alliance
  - More Corporate Guidance + Quick Action
- Delivery Performance
- Advertizing
  - Alpha
  - Distributors
  - Corporate Profile/Image
- Applications/Products on Alpha
  - Digital
  - 3rd Parties







# **FACILITIES INVESTMENT BY INDUSTRY**





Jan. 5,1994

# **DIGITAL JAPAN ORGANIZATION**