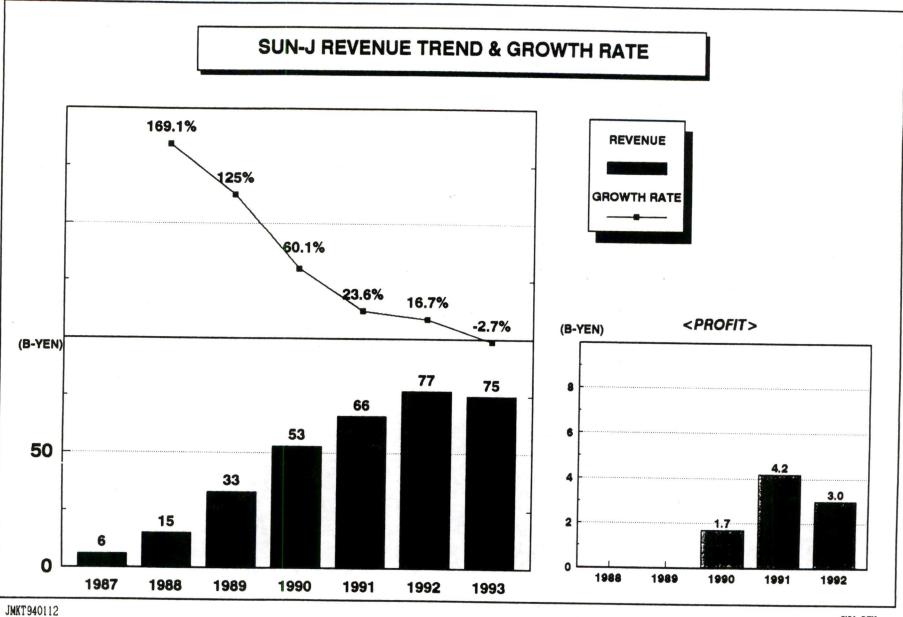

|
| Network University |                 | 150      | Mar  | Network Product                                     |
|                    | Partners        | 50       |      |                                                     |
| Managers Meeting   | Sales Manager   | 100      | Apr  | Making Plan<br>(Work Session)                       |
| Skill              |                 | 500      |      | Selling skill Management skill Administration skill |

Need Focus Training for Sales Managers.

#### **General Issues for Discussion**

- Upgrade Organization Quality
- Alpha Alliance
  - More Corporate Guidance + Quick Action
- Delivery Performance
- Advertizing
  - Alpha
  - Distributors
  - Corporate Profile/Image
- Applications/Products on Alpha
  - Digital
  - 3rd Parties







# **FACILITIES INVESTMENT BY INDUSTRY**





Jan. 5,1994

# **DIGITAL JAPAN ORGANIZATION**