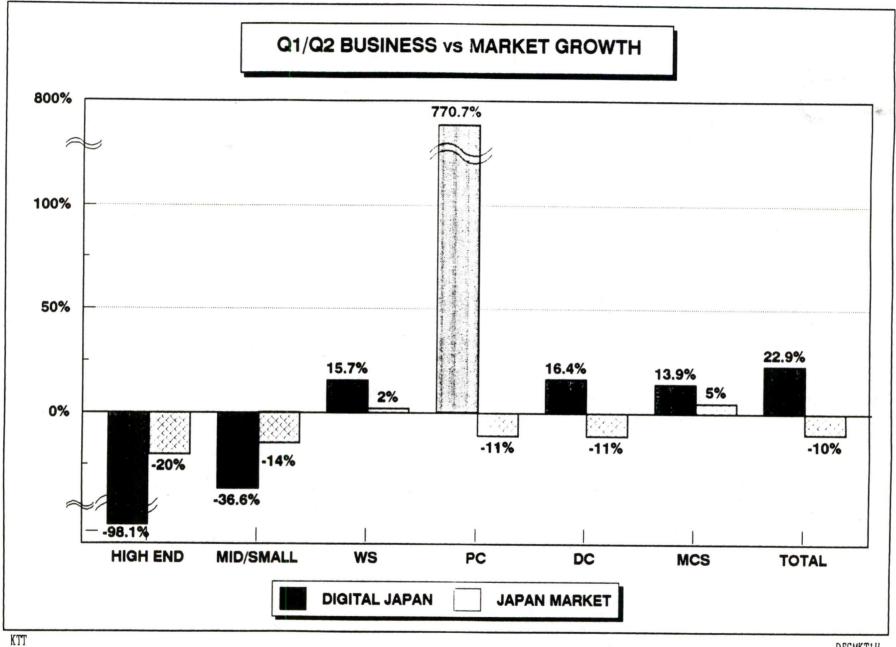

|
| Network University |                 | 150      | Mar  | Network Product                                     |
|                    | Partners        | 50       |      |                                                     |
| Managers Meeting   | Sales Manager   | 100      | Apr  | Making Plan<br>(Work Session)                       |
| Skill              |                 | 500      |      | Selling skill Management skill Administration skill |

Need Focus Training for Sales Managers.

#### **General Issues for Discussion**

- Upgrade Organization Quality
- Alpha Alliance
  - More Corporate Guidance + Quick Action
- Delivery Performance
- Advertizing
  - Alpha
  - Distributors
  - Corporate Profile/Image
- Applications/Products on Alpha
  - Digital
  - 3rd Parties







# **FACILITIES INVESTMENT BY INDUSTRY**





Jan. 5,1994

# **DIGITAL JAPAN ORGANIZATION**