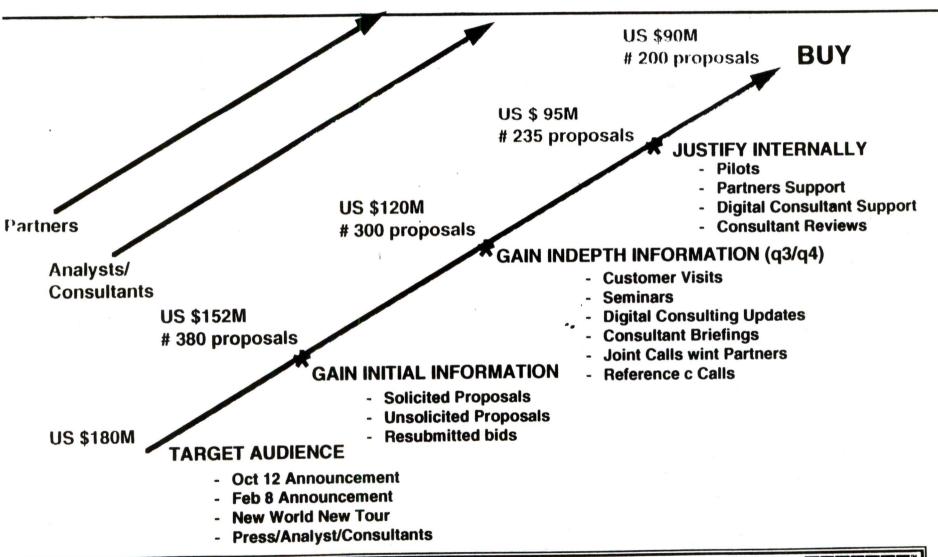

FY93<br>ACTUAL | FY94<br>ASSESSMENT | FY94<br>TARGET | FY94<br>PLAN |
|--------------|----------------|--------------------|----------------|--------------|
| NOR          | 216.0          | 202.5              | 220.0          | 229.9        |
| Gross Margin | 121.2          | 92.6               | 100.6          | 128.9        |

# Canadian Product Marketing Plans

January 24 - Feb 6th - Field Product Training

February 7 - 28th - New World Now Tour (12 cities)

- February 8th Announcement
- Digital and DMR (Andrew Toller Analyst)

### February 25th

- Mainframe Alternatives Seminar
- Digital and Gartner Group (Jim Kassel)

March 1 - 10th - SI (6) Briefings

(DMR, Anderson, SHL, LGS, Bell Sygma/CGI and EDS)

April - Focused Oracle V.7/Alpha AXP OSF Seminars



### PROPOSALS RESULTS PATH



### FY94 ASSESSMENT

**FY94** 

2nd Half

S\$ NOR

\$202.4M

\$123.7M

## ajor Programs:

- Installed Base Upgrades
  - VAX to VAX
  - VAX to Alpha AXP
- Open Client/Server Proposals
  - ♦ February 8th Announcements

# MAJOR CUSTOMER OPPORTUNITIES

| Customer                 | <u>Value</u> |
|--------------------------|--------------|
| Canadair                 | 2000         |
| Stentor                  | 2000         |
| Ministry Transport (Ont) | 1500         |
| Ontario Hydro            | 1500         |
| CBC                      | 1500         |
| Canadian Surety          | 1000         |
| CAATS                    | 1000         |
| TCPL                     | 1000         |
| Total                    | 11.5M        |

## CANADIAN MARKETING MANDATE



Canada

digital

## FY94 TARGET