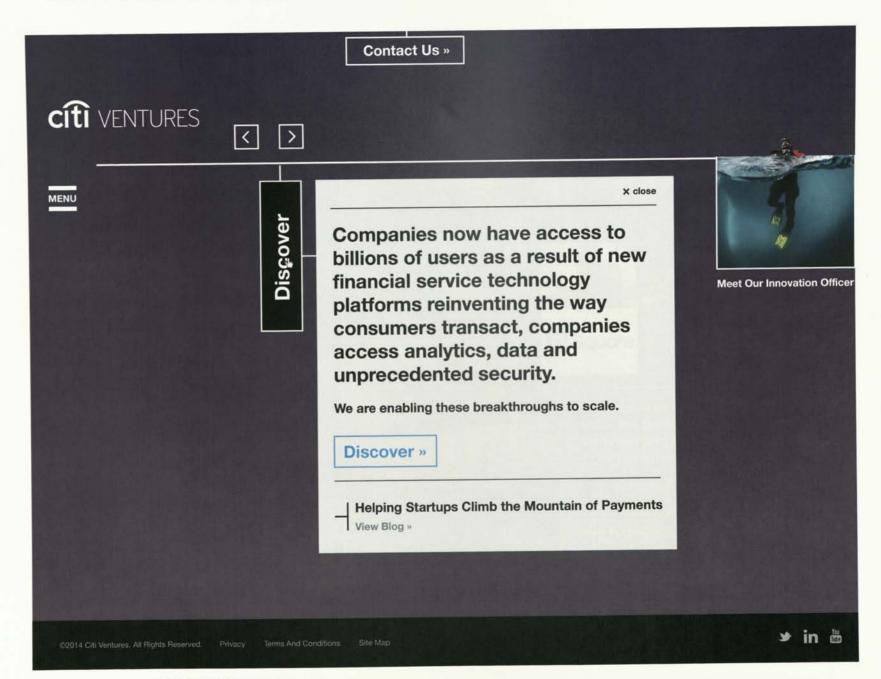

#### The Concept:

How the world engages with financial services will never be the same. This direction is about embracing future technology with a metaphoric line that defines where yesterday ends and tomorrow begins. Arriving at the site, visitors are met with a small line that quickly expands vertically from the center. High-level messaging and a photo stream of the Citi Ventures portfolio expand horizontally from behind the line. As users scroll, new content and messaging appears, revealing the four key areas of investment, three widgets containing timely and relevant content, and logos of the companies you've partnered with. The pattern layered over the background plays upon the theme of discovery with overlapping circles—some bolder and with color—to represent discovering bold, vibrant companies in the crowded world of tech. Twitter, event, and news icons are persistent, in the upper right, to remain accessible. Citi Ventures' red and blue palette is coupled with vibrant colors to bring life and flexibility to the look and feel.

#### The Grid System:

Website: Twelve Columns

There's a clear line between the way financial services are delivered today and how we'll experience them in the future.

 $\equiv$ 

We invest in the companies that are reimagining tomorrow.

Discovering new technologies and bold ideas with the power to transform the future of financial services.

0