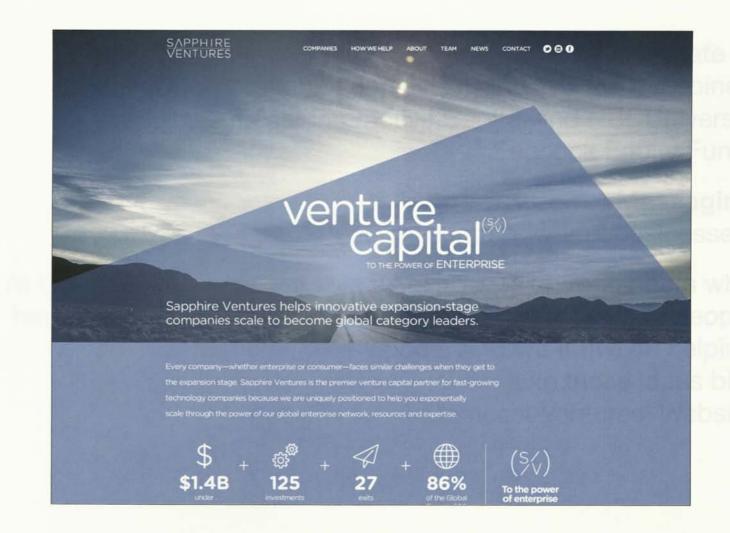

— GE Ventures' Website

Sapphire Ventures is focused on helping today's most innovative technology companies become global category-defining leaders. Leveraging nearly two decades of experience and an extensive global enterprise network, Sapphire Ventures invests capital, resources and expertise to enable its portfolio companies to scale rapidly.

#### Messaging

Sapphire Ventures helps innovative expansion-stage companies scale to become global category leaders.

Sapphire Ventures is the premier venture capital partner for fast-growing technology companies because we are uniquely positioned to help you exponentially scale through the power of our global enterprise network, resources and expertise.

GE Ventures' Website

Comcast Ventures is the private venture capital affiliate of Comcast Corporation. It consists of the recently combined Comcast Interactive Capital and NBCUniversal Peacock Equity Fund.