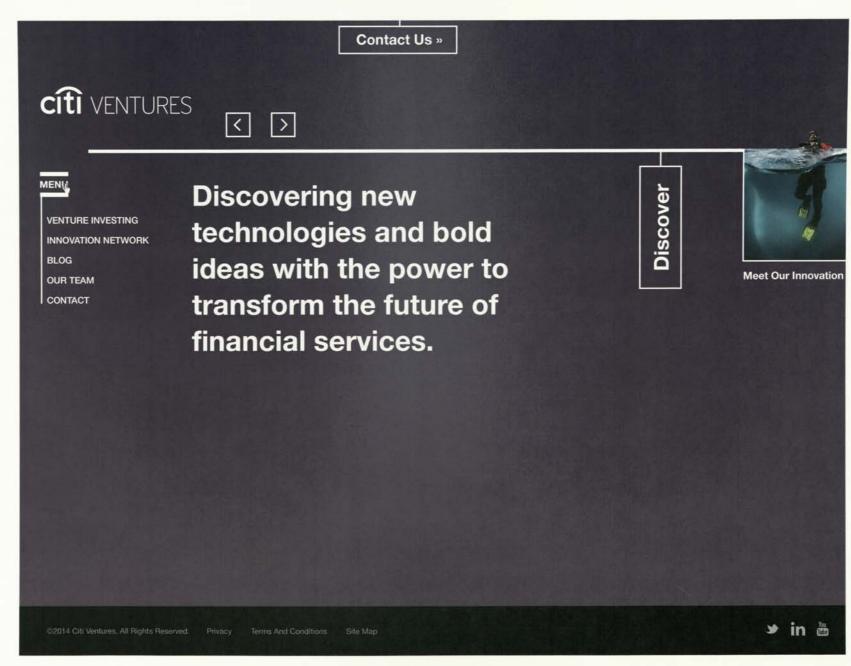

#### The Concept:

How the world engages with financial services will never be the same. This direction is about embracing future technology with a metaphoric line that defines where yesterday ends and tomorrow begins. Arriving at the site, visitors are met with a small line that quickly expands vertically from the center. High-level messaging and a photo stream of the Citi Ventures portfolio expand horizontally from behind the line. As users scroll, new content and messaging appears, revealing the four key areas of investment, three widgets containing timely and relevant content, and logos of the companies you've partnered with. The pattern layered over the background plays upon the theme of discovery with overlapping circles—some bolder and with color—to represent discovering bold, vibrant companies in the crowded world of tech. Twitter, event, and news icons are persistent, in the upper right, to remain accessible. Citi Ventures' red and blue palette is coupled with vibrant colors to bring life and flexibility to the look and feel.

#### The Grid System:

Website: Twelve Columns

There's a clear line between the way financial services are delivered today and how we'll experience them in the future.

 $\equiv$ 

We invest in the companies that are reimagining tomorrow.

Discovering new technologies and bold ideas with the power to transform the future of financial services.

0