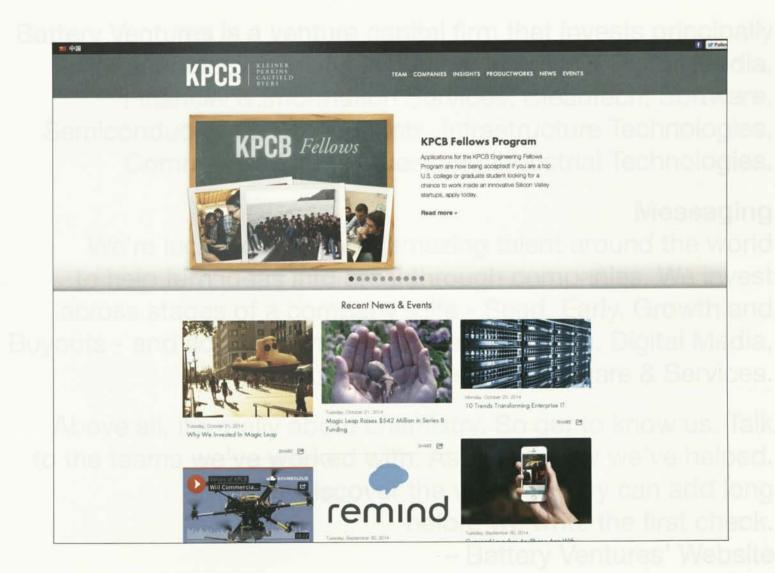

## greylockpartners.

Kleiner Perkins Caufield & Byers (KPCB) is a well known Silicon Valley venture capital firm, due in large part to their past success. They were early investors in many significant companies, including Amazon, AOL, Compaq, Electronic Arts, Google, Intuit, Macromedia, Netscape, Segway, and Sun Microsystems.

#### Messaging

Connecting the best entrepreneurial minds through our vast network.

Partnering with entrepreneurs to build companies from success to significance.

– Kleiner Perkins' Website

# KPCB REINER PERKINS CAUFIELD BYERS

Battery Ventures is a venture capital firm that invests principally in technology markets including: Internet & Digital Media, Financial & Information Services, Cleantech, Software, Semiconductors & Components, Infrastructure Technologies, Communication Services, and Industrial Technologies.