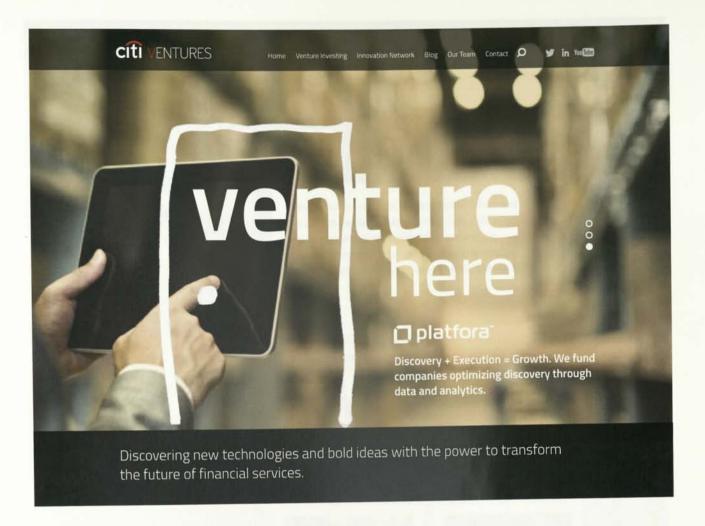

#### Photography:

The initial homepage image shows a brick wall with a door to highlight Citi Ventures' focus on breakthrough financial services. Color photographs of store fronts and other business environments reflect Citi Ventures' four concentration areas and give the opportunity to highlight success stories.

#### The Concept:

This direction positions Citi Ventures as the gatekeeper to the future of financial services. An iconic doorway graphic is a subtle nod to the plethora of opportunities available to those who join the Global Innovation Network. Rotating banners create a spotlight for success stories—front and center on the homepage. Citi Ventures' vibrant culture comes to life with childhood portraits on the Team page. Pops of jewel tones amidst the sophisticated palette of grays reference the bold and perhaps unexpectedly agile nature of Citi Ventures in the world of corporate venturing. Site continuity is enforced through ownable icons representing the three pieces of Citi Ventures' model and the four concentration areas, as well lean, modern typefaces.