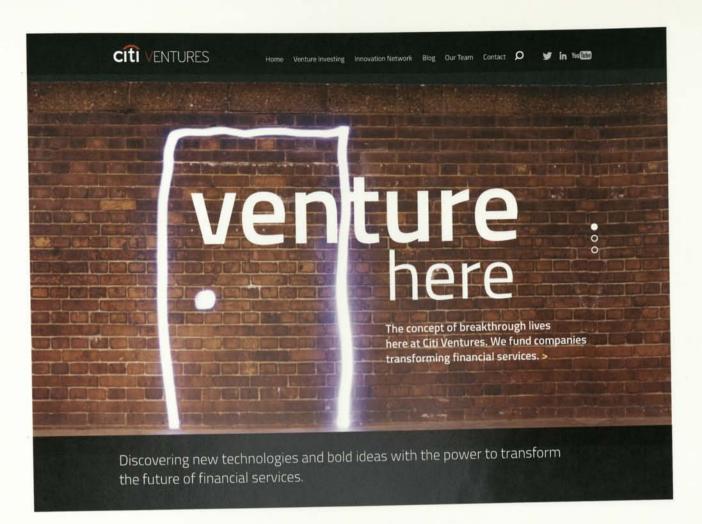

#### Photography:

The initial homepage image shows a brick wall with a door to highlight Citi Ventures' focus on breakthrough financial services. Color photographs of store fronts and other business environments reflect Citi Ventures' four concentration areas and give the opportunity to highlight success stories.

#### **OPENING DOORS**

#### The Concept:

This direction positions Citi Ventures as the gatekeeper to the future of financial services. An iconic doorway graphic is a subtle nod to the plethora of opportunities available to those who join the Global Innovation Network. Rotating banners create a spotlight for success stories—front and center on the homepage. Citi Ventures' vibrant culture comes to life with childhood portraits on the Team page. Pops of jewel tones amidst the sophisticated palette of grays reference the bold and perhaps unexpectedly agile nature of Citi Ventures in the world of corporate venturing. Site continuity is enforced through ownable icons representing the three pieces of Citi Ventures' model and the four concentration areas, as well lean, modern typefaces.