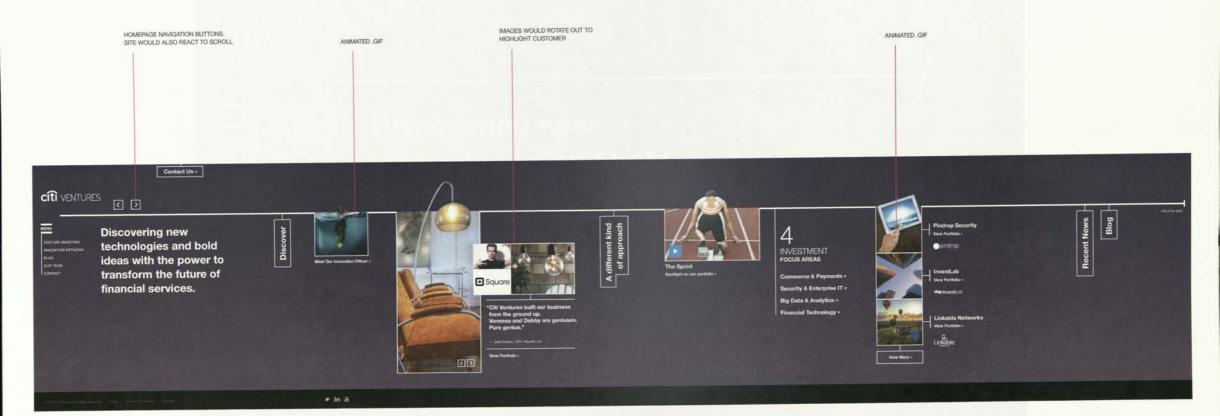

#### The Concept:

How the world engages with financial services will never be the same. This direction is about embracing future technology with a metaphoric line that defines where yesterday ends and tomorrow begins. Arriving at the site, visitors are met with a small line that quickly expands vertically from the center. High-level messaging and a photo stream of the Citi Ventures portfolio expand horizontally from behind the line. As users scroll, new content and messaging appears, revealing the four key areas of investment, three widgets containing timely and relevant content, and logos of the companies you've partnered with. The pattern layered over the background plays upon the theme of discovery with overlapping circles—some bolder and with color—to represent discovering bold, vibrant companies in the crowded world of tech. Twitter, event, and news icons are persistent, in the upper right, to remain accessible. Citi Ventures' red and blue palette is coupled with vibrant colors to bring life and flexibility to the look and feel.

#### The Grid System:

Website: Twelve Columns

There's a clear line between the way financial services are delivered today and how we'll experience them in the future.

 $\equiv$ 

We invest in the companies that are reimagining tomorrow.

Discovering new technologies and bold ideas with the power to transform the future of financial services.

0