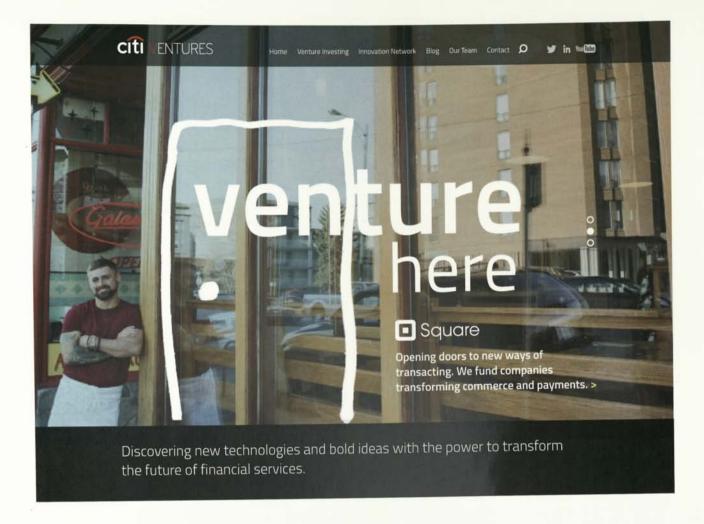

#### Photography:

The initial homepage image shows a brick wall with a door to highlight Citi Ventures' focus on breakthrough financial services. Color photographs of store fronts and other business environments reflect Citi Ventures' four concentration areas and give the opportunity to highlight success stories.

#### The Concept:

This direction positions Citi Ventures as the gatekeeper to the future of financial services. An iconic doorway graphic is a subtle nod to the plethora of opportunities available to those who join the Global Innovation Network. Rotating banners create a spotlight for success stories—front and center on the homepage. Citi Ventures' vibrant culture comes to life with childhood portraits on the Team page. Pops of jewel tones amidst the sophisticated palette of grays reference the bold and perhaps unexpectedly agile nature of Citi Ventures in the world of corporate venturing. Site continuity is enforced through ownable icons representing the three pieces of Citi Ventures' model and the four concentration areas, as well lean, modern typefaces.