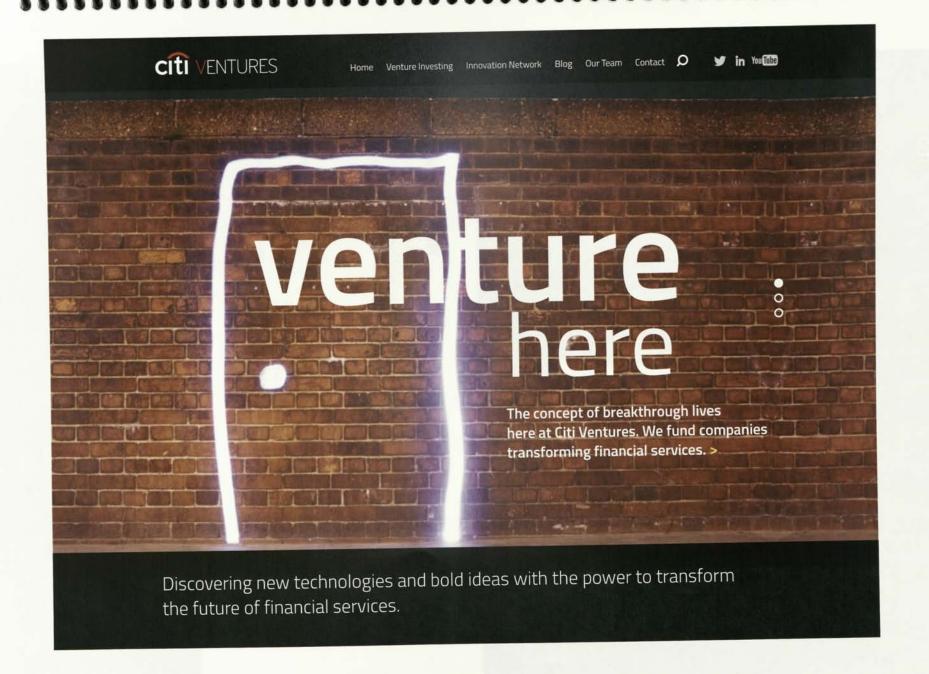

#### Photography:

The initial homepage image shows a brick wall with a door to highlight Citi Ventures' focus on breakthrough financial services. Color photographs of store fronts and other business environments reflect Citi Ventures' four concentration areas and give the opportunity to highlight success stories.

#### **OPENING DOORS**

#### The Concept:

This direction positions Citi Ventures as the gatekeeper to the future of financial services. An iconic doorway graphic is a subtle nod to the plethora of opportunities available to those who join the Global Innovation Network. Rotating banners create a spotlight for success stories—front and center on the homepage. Citi Ventures' vibrant culture comes to life with childhood portraits on the Team page. Pops of jewel tones amidst the sophisticated palette of grays reference the bold and perhaps unexpectedly agile nature of Citi Ventures in the world of corporate venturing. Site continuity is enforced through ownable icons representing the three pieces of Citi Ventures' model and the four concentration areas, as well lean, modern typefaces.