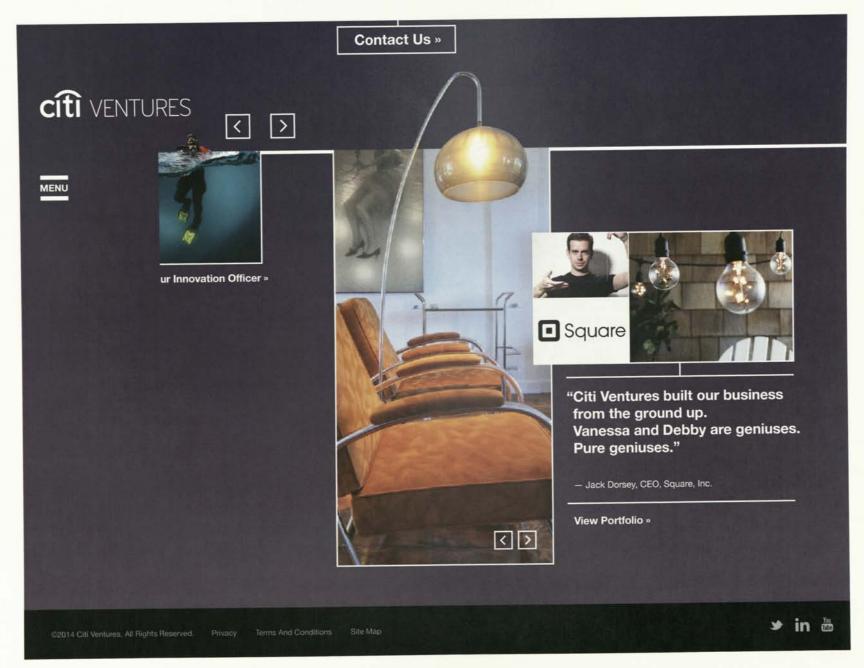

#### The Concept:

How the world engages with financial services will never be the same. This direction is about embracing future technology with a metaphoric line that defines where yesterday ends and tomorrow begins. Arriving at the site, visitors are met with a small line that quickly expands vertically from the center. High-level messaging and a photo stream of the Citi Ventures portfolio expand horizontally from behind the line. As users scroll, new content and messaging appears, revealing the four key areas of investment, three widgets containing timely and relevant content, and logos of the companies you've partnered with. The pattern layered over the background plays upon the theme of discovery with overlapping circles—some bolder and with color—to represent discovering bold, vibrant companies in the crowded world of tech. Twitter, event, and news icons are persistent, in the upper right, to remain accessible. Citi Ventures' red and blue palette is coupled with vibrant colors to bring life and flexibility to the look and feel.