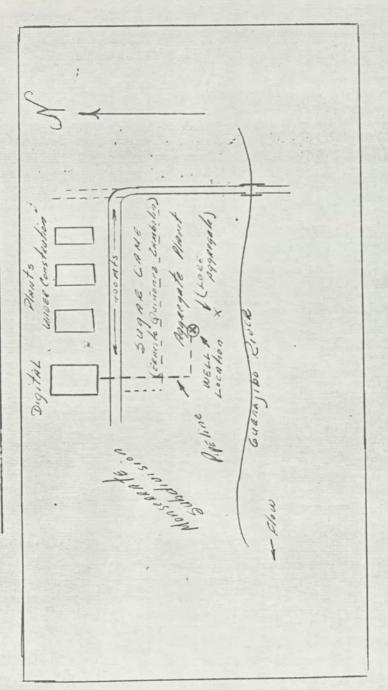

# Potential Ground Water Source

The mayor nearby aquifer is the floodplain sediments of the Guanajibo River Valley which consist of 40 to 50 feet of unconsolidated gravel and sand mixture

with some silt and clay. Due to the high permeability of this deposit, the water moves easily through the pore space between grains of the sediments maintaining the soil saturated with ground water even during dry periods.

Approximately 250 meters east of Digital's property, a well may be drilled on a suitable formation capable of yielding at least 400 gpm of potable water during the rainy season and about 300 gpm during the dry season. Water obtained from this site has to be pumped to the plant area by a pipeline built through the property belonging to "Lore Aggregates" which is located adjacent to the Guanajibo River and next to a strip of sugar cane terrain belonging to Mr. Ernesto Quiñones Zambolín (See location map).

Please contact us, if you need any extra information or explanation of this report or any other doubts you may have concerned with this project.

Sincerely yours,

Mario Soriano Ressy President

- 3 -

LOCATION MAP OF WELL SITE FOR DIGLTAL EQUIPMENT CORPORATION