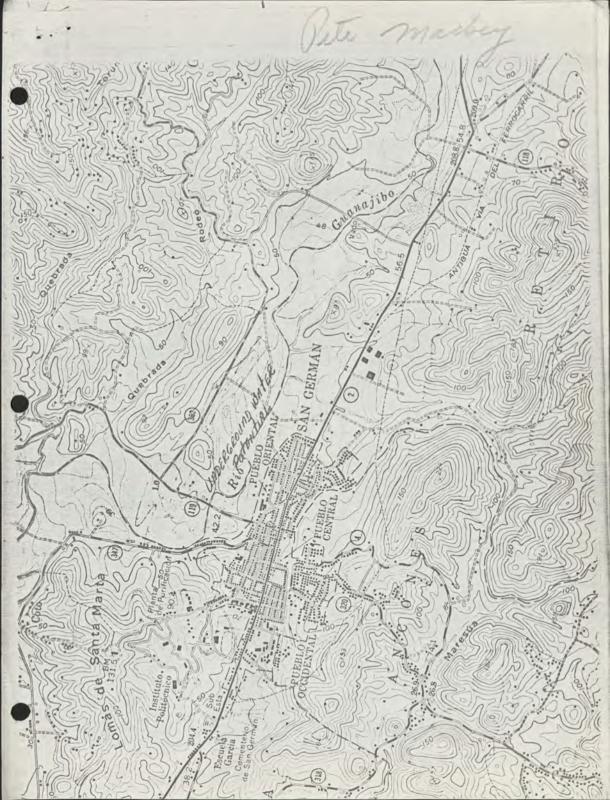

Approximately 250 meters east of Digital's property, a well may be drilled on a suitable formation capable of yielding at least 400 gpm of potable water during the rainy season and about 300 gpm during the dry season. Water obtained from this site has to be pumped to the plant area by a pipeline built through the property belonging to "Lore Aggregates" which is located adjacent to the Guanajibo River and next to a strip of sugar cane terrain belonging to Mr. Ernesto Quiñones Zambolín (See location map).

Please contact us, if you need any extra information or explanation of this report or any other doubts you may have concerned with this project.

Sincerely yours,

Mario Soriano Ressy President

- 3 -

LOCATION MAP OF WELL SITE FOR DIGLTAL EQUIPMENT CORPORATION