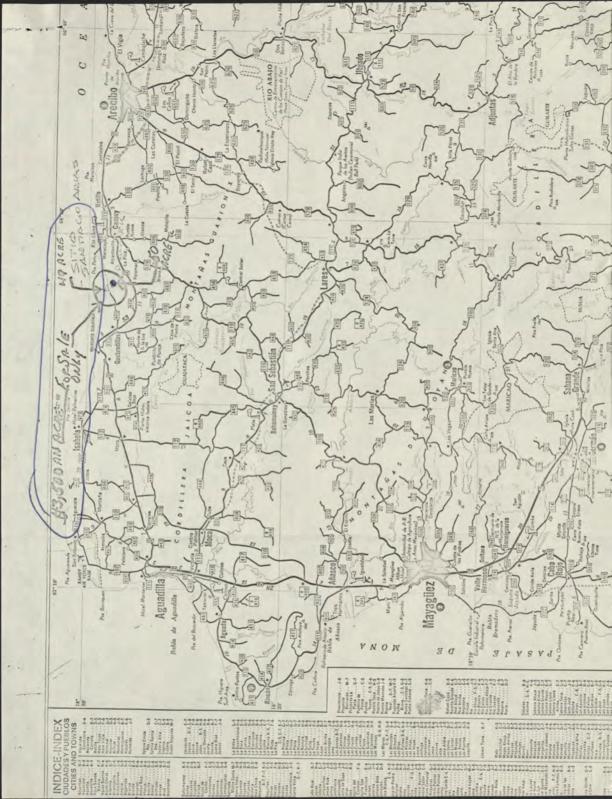

Dear Mr. Baupre:

To cel Henrem List,

I have heard that your firm is seeking a site between Arecibo and Aguadilla for a new plant location.

In this regard, I would like to advise you of a 49 acres site for sale on highway 485 (see attached map) @ \$3500, the owner of which we represent.