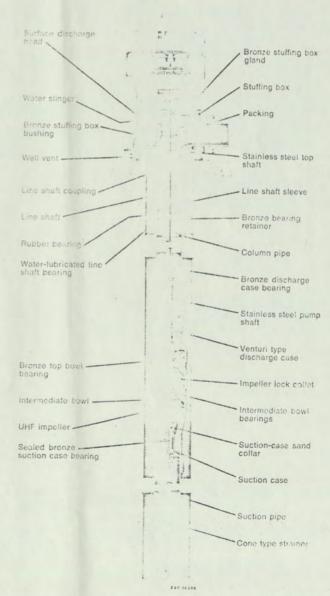

High-Flow impeller. Across the broadest range of operation, it gives you the highest level of pumping efficiency. Ultra-High-Flow vertical turbine pumps are adaptable to changing conditions by modifying, adding, or removing stages. By properly selecting UHF bowls, the shape of the head capacity curve can be adapted to the specific needs of a particular installation. UHF pumps have a flat efficiency curve allowing operation at high efficiency over a wide range of capacity.

#### Drive flexibility

Many different drive arrangements can be used. Vertical motor is most common; engine, turbine and horizontal motor can be applied through belt drive or right angle gear drive; combination gear-motor drive handles applications requiring standby power.

Market Committee & State of the State of the



Water Fire to 1 01 00

#### mensions









Discharge head foundation





#### Discharge head dimensions

| Disch.<br>head | Discharge<br>125 lb. Std. C. I. |                |                             |      |       |       |       |      | -   |      |
|----------------|---------------------------------|----------------|-----------------------------|------|-------|-------|-------|------|-----|------|
|                | Size                            | Flange<br>dia. | Number<br>and size<br>boits | Bolt | В     | С     | D     | E    | G   | Н    |
| N1203          | 3                               | 71/2           | 45/8                        | 6    | 1134  | 141/2 | 71/2  | 41/2 | 3/4 | 6    |
| N1204          | 4                               | 9              | 85/8