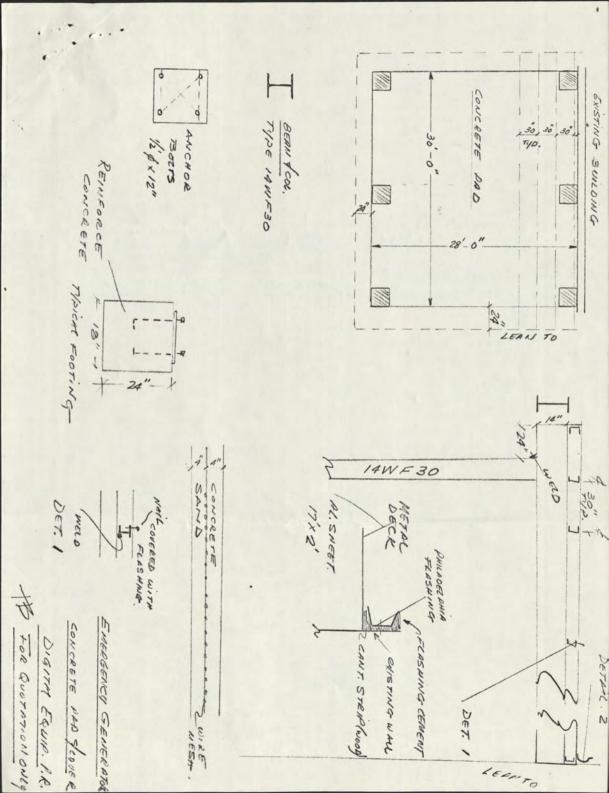

#### Gentlemen:

Our quotation to install a 565 kW/706 kVA stand-by emergency generator Caterpillar D348 is in the amount of Eight Thousand Five Hundred Twenty Nine Dollars (\$8,529.00).

The unit itself with all its accessories will be furnished F.O.B. jobsite by the Owner, Digital Equipment Corporation.
We are assuming among those accessroies:

- a. Batteries
- b. Day Tank
- c. Control Panel
- d. Main Breaker
- e. Muffler
- f. All indicator, gauges, instrument, etc.
- g. Start-up by factory or representative technician.

The units with all its accessories will be set in place and connected by us. We will furnish all mounting hardware.

Power electrical lines from generator to main breaker to load center switchboard, control lines, fuel, ventilation and exhaust lines and the 2,000 gallons fuel storage tank will furnished, installed and connected by us. We are assuming that fuel storage tank will be installed within 50° of distance from the diesel motor.

We are buying the load center switchboard with provisions for the incoming lines of the generator and the required interlock mechanism.

The following civil works are not included:

- 1. Sheltering construction to protect the generator and accessories. (Generator will be installed outside and adjacent to the north-west lean-to.)
- 2. Concrete platform for generator.
- 3. Concrete underground fuel tank bed with anchoring provisions.
  - 4. Excavation and sand backfill for underground fuel storage tank. with all its accessories will be formished

a. Moffler

Juan F. García

Vice-President

Construction & Engineering

cc.: Mr. Peter Mackey - Digital Equipment

Mr. Luis Falto - Lord Mayaguez

SH

LORD ELECTRIC COMPANY MAIN OFFICE: G.P.O. 80X 3408, SAN JUAN, PUERTO RICO 00936 · TEL. 767-4040