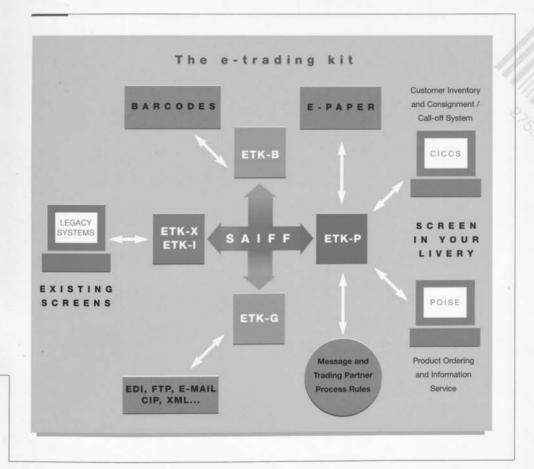

7) Prezone report appendices

Mark Echani for The Web -Subur of Baulis Div Suci acquied - shut CA, -> Texas 97 98 /4rd 99. 7 ignon Tom William / Maga-Ros Kurphry " Fugn Paus.

EC \$000 calent - Jar-Mari 97 98 99 99 98 £000, x 1.6 K1.6 E Partner 21. 74. 250 296 B 61 64 R 31 7 10 1 54 15 21 14 / 42 2 5 128 425 E Chari m 7 Mg. P 23 11) 105 106 23 531 151 That above 98 mail bix 3 etc. 83 234 51 578 I en. 231 tuninam A

| Product        | 97<br>revines.<br>sw nerwal<br>manit. | Con   | mains/         | Sigh  | E C<br>Sight<br>Mait | grap<br>Mulk<br>Vær | Multi<br>Mait | Wah<br>stak- | Wah<br>staff<br>Mai: | Notes |
|----------------|---------------------------------------|-------|----------------|-------|----------------------|---------------------|---------------|--------------|----------------------|-------|
| ETK-G<br>Post  | 250,000                               | 4,000 | 2,600 to 9,600 |       |                      |                     |               |              |                      |       |
| ETK-B.         | 7)                                    |       |                |       |                      |                     |               |              |                      |       |
| ETK-R<br>ETK-R | 6,900                                 | 46    |                | 1,600 | 250                  | 2,250               | 375           | 150          | 2.5<br>3.5           |       |
| FIK - X        | 54,000                                |       |                | 1,075 | 165                  | 1,575               | 250           | 325          | 40                   |       |
| ETK - P.       | 20,600                                | 1,000 | 165            |       |                      |                     |               | 150          | 25                   |       |
| ETK-P.         | 110,900                               | 3000  | 1000.          | 3,500 | > 00                 | 4,700               | 825           | 200          | 4.2                  |       |
| E. Partou      |                                       |       |                |       |                      |                     |               |              |                      |       |
|                | 331;600                               |       |                |       |                      |                     |               |              |                      |       |
|                | 117,800                               |       |                |       |                      |                     |               |              |                      |       |
|                | /                                     |       |                |       |                      |                     |               |              |                      |       |
|                | chechs.                               |       |                |       |                      |                     |               |              |                      |       |