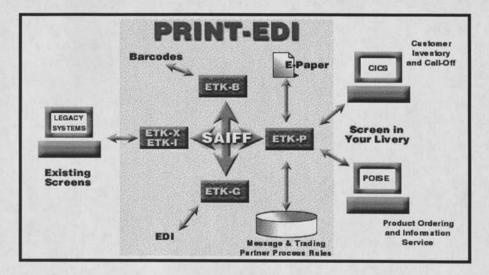

| Product        | 97<br>revines.<br>sw nerwal<br>manit. | Con   | mains/         | Sigh  | E C<br>Sight<br>Mait | grap<br>Mulk<br>Vær | Multi<br>Mait | Wah<br>stak- | Wah<br>staff<br>Mai: | Notes |
|----------------|---------------------------------------|-------|----------------|-------|----------------------|---------------------|---------------|--------------|----------------------|-------|
| ETK-G<br>Post  | 250,000                               | 4,000 | 2,600 to 9,600 |       |                      |                     |               |              |                      |       |
| ETK-B.         | 7)                                    |       |                |       |                      |                     |               |              |                      |       |
| ETK-R<br>ETK-R | 6,900                                 | 46    |                | 1,600 | 250                  | 2,250               | 375           | 150          | 2.5<br>3.5           |       |
| FIK - X        | 54,000                                |       |                | 1,075 | 165                  | 1,575               | 250           | 325          | 40                   |       |
| ETK - P.       | 20,600                                | 1,000 | 165            |       |                      |                     |               | 150          | 25                   |       |
| ETK-P.         | 110,900                               | 3000  | 1000.          | 3,500 | > 00                 | 4,700               | 825           | 200          | 4.2                  |       |
| E. Partou      |                                       |       |                |       |                      |                     |               |              |                      |       |
|                | 331;600                               |       |                |       |                      |                     |               |              |                      |       |
|                | 117,800                               |       |                |       |                      |                     |               |              |                      |       |
|                | /                                     |       |                |       |                      |                     |               |              |                      |       |
|                | chechs.                               |       |                |       |                      |                     |               |              |                      |       |