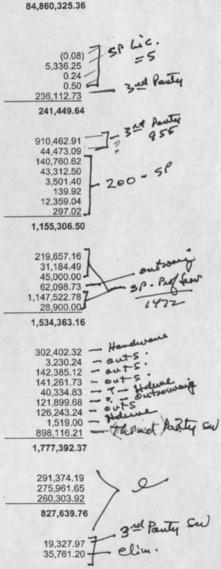

# Project: Purchase Price Allocation Study as of 3/30/06

## **Consulting Services:**

| 7/1/2006-8/15/2006:                 | 7 days at @\$3,000/day       | 321,000.00   |
|-------------------------------------|------------------------------|--------------|
| Expenses:<br>Duplicating report and | Express Mailing it to Global | \$85.00      |
| Advance Payment:                    |                              | (\$9,000.00) |
|                                     | Total Due                    | \$12,085.00  |