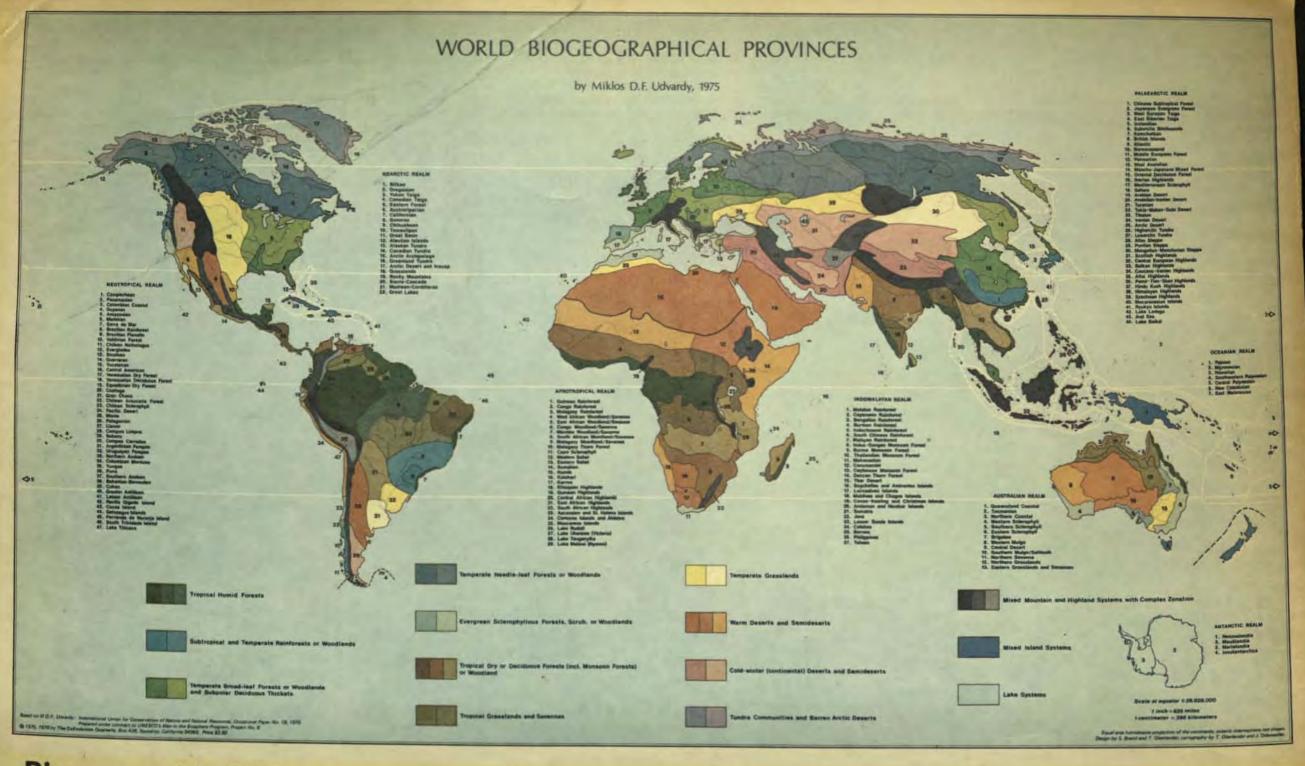

# Biogeographical Provinces - Earth's Deeper Politics

Classification of the world's fauna and flora, vegetation and land forms into biogeographic units of distribution has a history dating back at least as far as the travels and writings of Alexander von Humboldt in Napoleonic times.

When I worked with the International Union for the Conservation of Nature in Switzerland in the early seventies, I began work on a planetary-scale mapping of biotic provinces within which similar ecological conditions prevailed and between which there were marked

differences of plant and animal species and "vegetation" (plant structure — savanna, rainforest, etc.). We believed that we needed a better means for evaluating progress or loss in conserving wild areas and species. For example, much international attention and money had been expended toward conservation of East African wild life, but virtually none had been directed toward North Africa. Failure to provide at least one large nature reserve in each province would mean not just the loss of a few species, but the loss of an entirely unique ecosystem with its

array of distinctive plants and animals. Our initial efforts were picked up by UNESCO's Man and the Biosphere program as a basis for their conservation action. The obvious need for further improvement let to the involvement of Miklos Udvardy and his colleagues, resulting in the map presented here.

Biogeographic maps should not just be considered as a guide for those interested in wildlife conservation, but also as an aid to examining human occupancy of the planet. The need to become placecentered, to develop a sense of belonging to a particular part of the planet has not been obvious among Americans during the past decades of high mobility. Now there is a new sense of "bioregionalism," in Peter Berg's term – learning to "live in place." Spiritual identification with a particular kind of country and its wild nature is a basis for the kind of land care which the world so badly needs today.

Udvardy's map can be a guide to locating the kind of country in which you feel at home. Within each of the provinces

#### by Raymond F. Dasmann

there are land forms and climate, plants and animals with which one can learn to identify. One can learn the conditions of life determined by wild nature and from these guide our human activities to assure long-term ecological sustainability for whatever we do. Californians must learn about drought in ways not relevant to Eastern Forest people. Oregonian province people learn to respect high humidity, just as Sonorans must adapt, sooner or later, to desert ways.

Regard the map presented here as a

beginning. Many boundaries are uncertain. Much finer subdivisions are needed. How do watersheds fit into the scheme? Agricultural crop distribution? Indigenous life styles? Anyone should feel free to join the game of bioregional definition. I can only guarantee that in the process you will learn much more about where you live.

The full size World Biogeographical Provinces Map (39" x 22") is available for \$3.50 postpaid from the CoEvolution Quarterly, Box 428, Sausalito, CA 94966.